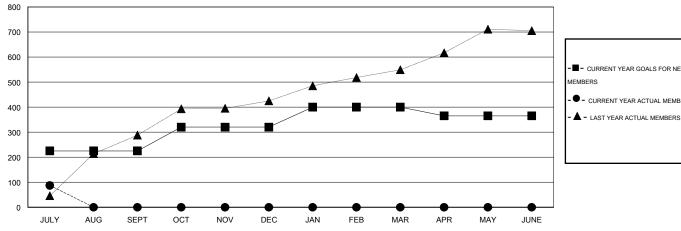

#### GOALS AND ACTUAL MEMBERS CUMULATIVE

| -■- CURRENT YEAR GOALS FOR NEW |
|--------------------------------|
| MEMBERS                        |
| CURRENT YEAR ACTUAL MEMBERS    |

| DROPPED CLUBS: 0 |    |
|------------------|----|
| DROPPED MEMBERS  |    |
| DECEASED         | 1  |
| CLUB CANCELLED   | 0  |
| OTHER            | 10 |
| TOTAL            | 11 |