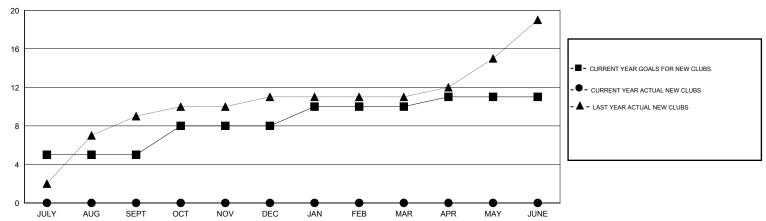

| 225                | 98                                  | 11                 | 87               |
| OCT/NOV/DEC           | 3                | 0         | 0                | 0                | OCT/NOV/DEC           | 95                 | 0                                   | 0                  | 0                |
| JAN/FEB/MAR           | 2                | 0         | 0                | 0                | JAN/FEB/MAR           | 80                 | 0                                   | 0                  | 0                |
| APR/MAY/JUNE          | 1                | 0         | 0                | 0                | APR/MAY/JUNE          | -35                | 0                                   | 0                  | 0                |

### GOALS AND ACTUAL NEW CLUBS CUMULATIVE



#### GOALS AND ACTUAL MEMBERS CUMULATIVE



| -■- CURRENT YEAR GOALS FOR NEW |
|--------------------------------|
| MEMBERS                        |
| CURRENT YEAR ACTUAL MEMBERS    |

| DROPPED CLUBS: 0 |    |
|------------------|----|
| DROPPED MEMBERS  |    |
| DECEASED         | 1  |
| CLUB CANCELLED   | 0  |
| OTHER            | 10 |
| TOTAL            | 11 |

| 25 CLUBS OF 122 ADDED 1 OR MORE       | GENDER DISTRIBUTION                   |                                |              |  |
|---------------------------------------|---------------------------------------|--------------------------------|--------------|--|
| NEW MEMBERS                           | MALE<br>FEMALE                        | 2,467 (75.56%)<br>798 (24.44%) |              |  |
| CLICK HERE FOR HEALTH ASSESSM